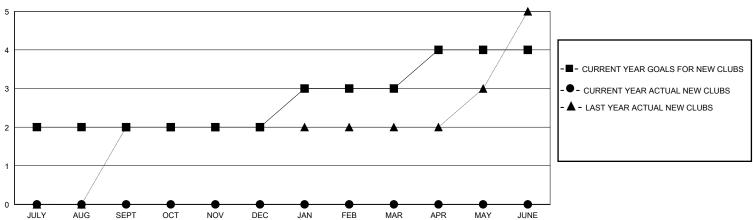

## MONTHLY MEMBERSHIP PROGRESS REPORT

District 35 L

Results as of: 9/30/2023

## **GMT**: **LOCATION FLORIDA GMT CA** Clubs **Members RESULTS FOR 2023-2024 RESULTS FOR 2023-2024** NEW CLUB GOAL **NEW CLUBS** DROPPED CLUBS QUARTER MEMBER GROWTH NET MEMBER GROWTH DROPPED QUARTER **GOAL** MEMBERS ACTUAL **ACTUAL** (including transfers) 2 0 3 25 69 41 JULY/AUG/SEPT JULY/AUG/SEPT 0 0 0 0 0 0 OCT/NOV/DEC OCT/NOV/DEC 0 0 10 0 0 JAN/FEB/MAR JAN/FEB/MAR 0 0 15 0 0 APR/MAY/JUNE APR/MAY/JUNE

## GOALS AND ACTUAL NEW CLUBS CUMULATIVE



## GOALS AND ACTUAL MEMBERS CUMULATIVE



| _ | MEMBER | GROWTH | NET | GOAL |  |
|---|--------|--------|-----|------|--|
|   |        |        |     |      |  |

MEMBER GROWTH ACTUAL

690 (58.13%) 495 (41.70%)

- LAST YEAR MEMBERSHIP ACTUAL

| DROPPED CLUBS: 3 |    | 19 CLUBS OF 58 ADDED 1 OR MORE<br>NEW MEMBERS | GENDER DISTRIBUTION  MAI F 690 (58.13 |            |
|------------------|----|-----------------------------------------------|---------------------------------------|------------|
|                  |    |                                               | MALE<br>FEMALE                        | 495 (41.70 |
| DROPPED MEMBERS  |    |                                               |                                       |            |
| DECEASED         | 5  | CLICK HERE FOR CUMULA