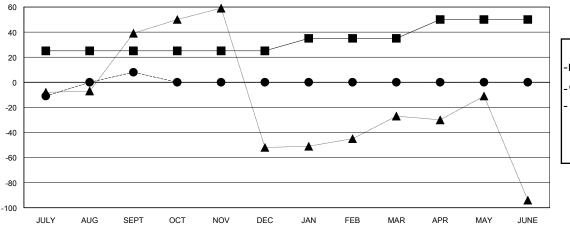

## GOALS AND ACTUAL MEMBERS CUMULATIVE

| _ | MEMBER | GROWTH | NET | GOAL |  |
|---|--------|--------|-----|------|--|
|   |        |        |     |      |  |

MEMBER GROWTH ACTUAL

690 (58.13%) 495 (41.70%)